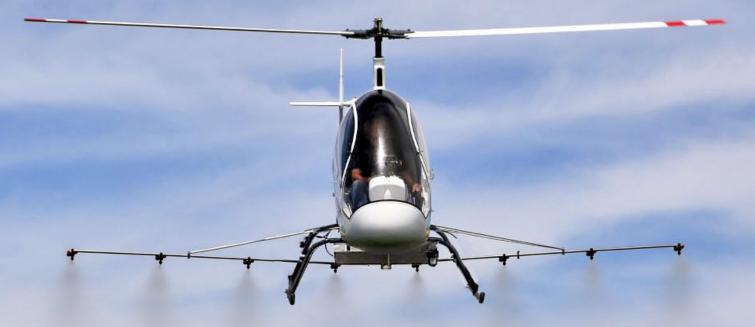

## **Father of ultra light helicopters**

The **CICARÉ 7B** is a single seat light helicopter for sport and recreational use. It is an evolution of the CH-7 Angel with a notable increase in performance and safety due to the robust and reliable 4-stroke engine Rotax 912 100Hp.