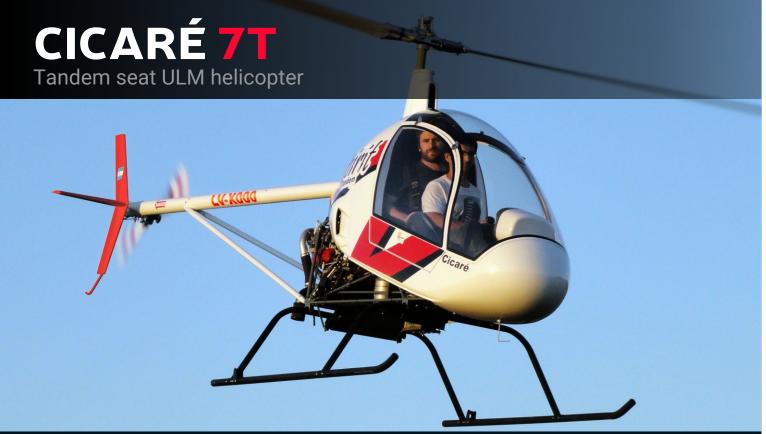

## **Two seated**

The **CICARÉ 7T** is a tandem seat helicopter that has come out as an option to the single seat helicopter 7B. It's equipped with a Rotax 914UL. Approved in France as an ultralight Class 6 helicopter.