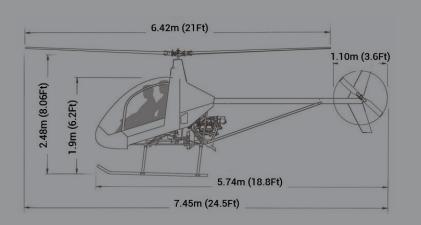

| CICARÉ <mark>7T</mark> | TECH SPECS          |
|------------------------|---------------------|
| Seats                  | 2                   |
| ENGINE                 |                     |
| Manuf./model           | Rotax 914 UL        |
| Туре                   | 4 Cyl. boxer        |
| Maximum power          | 115 HP              |
| WEIGHT                 |                     |
| Empty                  | 280 Kg - 617 lbs    |
| MTOW                   | 460 Kg - 1014 lbs   |
| PERFORMANCE            |                     |
| Max speed VNE          | 194 Km/h - 104 kt   |
| Cruise speed           | 160 Km/h - 86 kt    |
| Vertical speed         | 7 m/s - 1400 ft/min |
| Service ceiling        | 3050 m - 10000 ft   |
| Fuel type              | Mogas RON 95 E10 /  |
|                        | AvGas UL91/UL94     |
| Endurance              | 2,5 hrs.            |