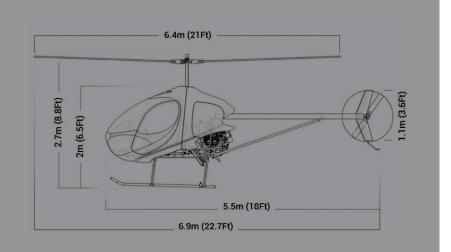

## CICARÉ 8R Two seat ULM helicopter

| CICARÉ 8R                | TECH SPECS           |
|--------------------------|----------------------|
| Seats                    | 2 (side by side)     |
| ENGINE                   |                      |
| Manuf./model             | Rotax 915 iS         |
| Туре                     | 4 Cylinder boxer     |
| Maximum power            | 141HP                |
| Maximum Continuous power | 135HP                |
| WEIGHT                   |                      |
| Empty                    | 330Kg - 730 lb       |
| MTOW                     | 525Kg - 1160 lb      |
| PERFORMANCE              |                      |
| Max speed VNE            | 194 Km/h - 100kt     |
| Cruise speed             | 148 Km/h - 80kt      |
| Vertical speed (MTOW)    | 10 m/s - 2000 ft/min |
| Hover ceiling (MTOW)     | 1830 m - 6000 ft     |
| Service ceiling          | 3050 m - 10000 ft    |
| Fuel type                | Mogas RON 95 E10 /   |
|                          | AvGas UL91/UL94      |
| Endurance                | 2.7 hrs.             |