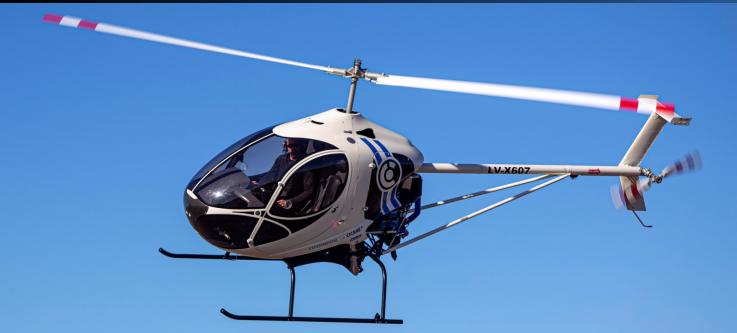

## CICARÉ 8R Two seat ULM helicopter

| CICARÉ 8R                | TECH SPECS           |
|--------------------------|----------------------|
| Seats                    | 2 (side by side)     |
| ENGINE                   |                      |
| Manuf./model             | Rotax 915 iS         |
| Туре                     | 4 Cylinder boxer     |
| Maximum power            | 141HP                |
| Maximum Continuous power | 135HP                |
| WEIGHT                   |                      |
| Empty                    | 330Kg - 730 lb       |
| MTOW                     | 525Kg - 1160 lb      |
| PERFORMANCE              |                      |
| Max speed VNE            | 194 Km/h - 100kt     |
| Cruise speed             | 148 Km/h - 80kt      |
| Vertical speed (MTOW)    | 10 m/s - 2000 ft/min |
| Hover ceiling (MTOW)     | 1830 m - 6000 ft     |
| Service ceiling          | 3050 m - 10000 ft    |
| Fuel type                | Mogas RON 95 E10 /   |
|                          | AvGas UL91/UL94      |
| Endurance                | 2.7 hrs.             |

## The best power-to-weight ratio in its class

Maneuverable and efficient. An extremely agile helicopter. Its semi-rigid rotor allows sharp maneuvers at very low vibrations, even at maximum power.

The cutting-edge engineering and design team produced a helicopter with a stunning appearance, unprecedented for this type of aircraft.